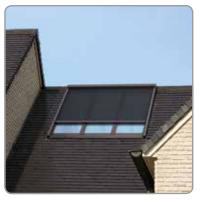

# Topfix®

The first sunprotection-screen applicable to withstand extreme wind loads

#### Description

RENSON® Sunprotection-Screens introduces the Topfix®: zenithal sunprotection using a revolutionary new tension technology: a combination of our well-known Fixscreen® technology and a specific tension system. The result is exceptional fabric tension, even in cases of extreme wind loads up to 120 kph\*. Flapping and ruptured fabrics are a thing of the past. The compact box fits perfectly within every design.

The zenithal sunprotection prevents overheating in light panels, skylights and small conservatories. Complete blackout is possible by means of blackout fabrics whether used inside or outside and this untill 15 m² (double).

#### **Applications**

- For all kinds of vertical, horizontal or inclined glazing: such as light panels, sloping or pitched roofs, skylights, conservatories, etc.
- For all window types: aluminium, wood, PVC
- · For new buildings as well as renovation projects
- For private homes and public buildings: hospitals, care homes, offices, schools, etc.
- Top-bottom or bottom-top fitting
- · Suitable for inside and outside use

### Technical features

- Maximum dimensions:
  - Single: W 2500 x H 3000 - Double: W 5000 x H 3000
- Aluminium frame: W 105 x H 100
- Inclination from 0° to 90°. For Horizontal installation:
  - No minimum slope is required for Soltis® 86
  - A min slope of 15° for Soltis® 92/93/B92 and Rensonscreen®
- \* Wind tunnel test by Von Karman Institute: No. EAR0852: when closed, under warranty in closed position for wind speeds up to 120 kph
- 5 years guarantee