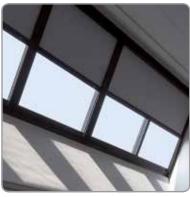

#### Description

RENSON® Sunprotection-Screens introduces the Topfix®: zenithal sunprotection using a revolutionary new tension technology: a combination of our well-known Fixscreen® technology and a specific tension system. The result is exceptional fabric tension, even in cases of extreme wind loads up to 120 kph\*. Flapping and ruptured fabrics are a thing of the past. The compact box fits perfectly within every design.

#### **Product**

- · Sunprotection with excellent fabric tension
- Intelligent wind-resistant guide system using Fixscreen® technology
- Extremely wind tight: warranty up to 120 kph in closed position\*
- Motor control
- · Compact design
- Frames available anodised or powdercoated in any RAL colour
- Soltis® polyester fabric in a wide range of colours or Soltis® blackout polyester fabric.