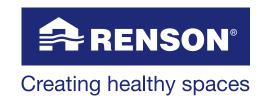

#### Description

RENSON® Sunprotection-Screens introduces the Topfix®: zenithal sunprotection using a revolutionary new tension technology: a combination of our well-known Fixscreen® technology and a specific tension system. The result is exceptional fabric tension, even in cases of extreme wind loads up to 120 kph\*. Flapping and ruptured fabrics are a thing of the past. The compact box fits perfectly within every design.

The zenithal sunprotection prevents overheating in light panels, skylights and small conservatories. Complete blackout is possible by means of blackout fabrics whether used inside or outside and this untill 15 m² (double).

#### **Applications**

- For all kinds of vertical, horizontal or inclined glazing: such as light panels, sloping or pitched roofs, skylights, conservatories, etc.
- For all window types: aluminium, wood, PVC
- · For new buildings as well as renovation projects
- For private homes and public buildings: hospitals, care homes, offices, schools, etc.
- Top-bottom or bottom-top fitting
- · Suitable for inside and outside use

### Technical features

- Maximum dimensions:
  - Single: W 2500 x H 3000 - Double: W 5000 x H 3000
- Aluminium frame: W 105 x H 100
- Inclination from 0° to 90°. For Horizontal installation:
  - No minimum slope is required for Soltis® 86
  - A min slope of 15° for Soltis® 92/93/B92 and Rensonscreen®
- \* Wind tunnel test by Von Karman Institute: No. EAR0852: when closed, under warranty in closed position for wind speeds up to 120 kph
- 5 years guarantee