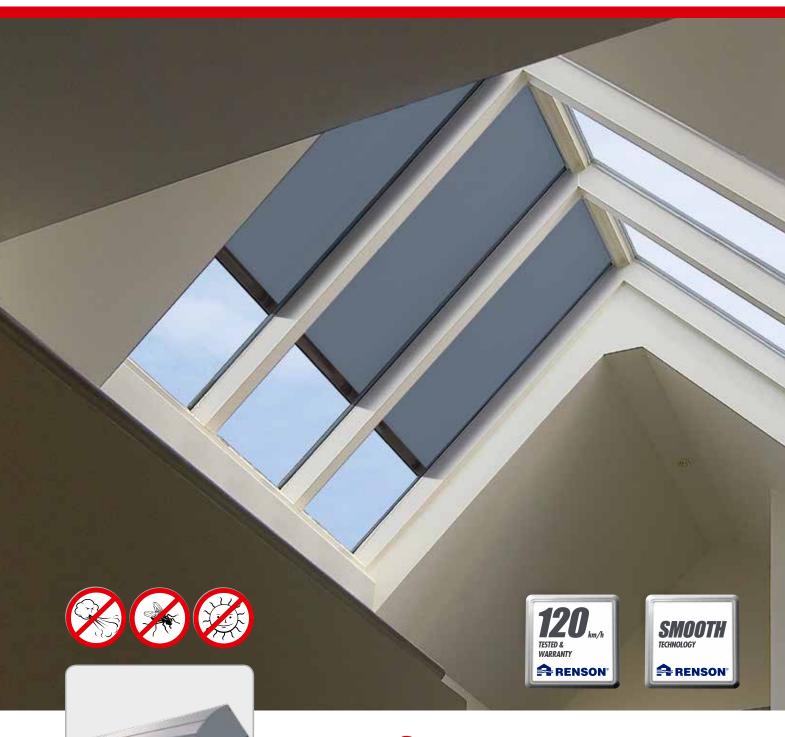

#### Description

RENSON® Sunprotection-Screens introduces the Topfix®: zenithal sunprotection using a revolutionary new tension technology: a combination of our well-known Fixscreen® technology and a specific tension system. The result is exceptional fabric tension, even in cases of extreme wind loads up to 120 kph\*. Flapping and ruptured fabrics are a thing of the past. The compact box fits perfectly within every design.

#### **Product**

- · Sunprotection with excellent fabric tension
- Intelligent wind-resistant guide system using Fixscreen® technology
- Extremely wind tight: warranty up to 120 kph in closed position\*
- Motor control
- · Compact design
- Frames available anodised or powdercoated in any RAL colour
- Soltis® polyester fabric in a wide range of colours or Soltis® blackout polyester fabric.

### Technical features

- Maximum dimensions:
  - Single: W 2500 x H 3000 - Double: W 5000 x H 3000
- Aluminium frame: W 105 x H 100
- Inclination from 0° to 90°. For Horizontal installation:
  - No minimum slope is required for Soltis® 86
  - A min slope of 15° for Soltis® 92/93/B92 and Rensonscreen®
- \* Wind tunnel test by Von Karman Institute: No. EAR0852: when closed, under warranty in closed position for wind speeds up to 120 kph
- 5 years guarantee